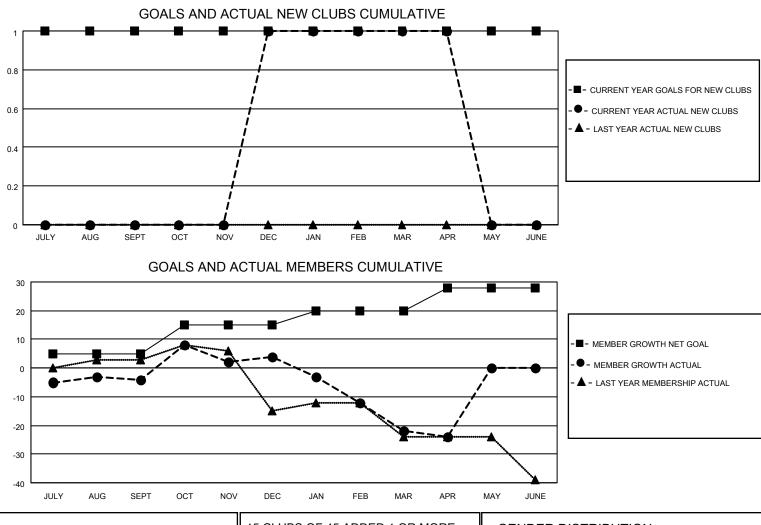

## LOCATION PENNSYLVANIA

District 14 M

Results as of: 4/30/2021

| Clubs                 |               |           |               | Members               |                        |                         |                                                    |  |
|-----------------------|---------------|-----------|---------------|-----------------------|------------------------|-------------------------|----------------------------------------------------|--|
| RESULTS FOR 2020-2021 |               |           |               | RESULTS FOR 2020-2021 |                        |                         |                                                    |  |
| QUARTER               | NEW CLUB GOAL | NEW CLUBS | DROPPED CLUBS | QUARTER MEM           | BER GROWTH NET<br>GOAL | MEMBER GROWTH<br>ACTUAL | DROPPED<br>MEMBERS ACTUAL<br>(including transfers) |  |
| JULY/AUG/SEPT         | 1             | 0         | 0             | JULY/AUG/SEPT         | 5                      | 13                      | 17                                                 |  |
| OCT/NOV/DEC           | 0             | 1         | 0             | OCT/NOV/DEC           | 10                     | 43                      | 35                                                 |  |
| JAN/FEB/MAR           | 0             | 0         | 2             | JAN/FEB/MAR           | 5                      | 23                      | 46                                                 |  |
| APR/MAY/JUNE          | 0             | 0         | 0             | APR/MAY/JUNE          | 8                      | 5                       | 7                                                  |  |

| DROPPED CLUBS: 2 |     | 15 CLUBS OF 45 ADDED 1 OR MORE | GENDER DISTRIBUTION |              |     |
|------------------|-----|--------------------------------|---------------------|--------------|-----|
|                  |     | NEW MEMBERS                    | MALE                | 685 (65.80%) |     |
|                  |     |                                | FEMALE              | 356 (34.20%) |     |
| DROPPED MEMBERS  |     |                                |                     |              |     |
| DECEASED         | 27  | CLICK HERE FOR CUMULATIVE      |                     |              | 219 |
| CLUB CANCELLED   | 5   | MEMBERSHIP DATA                |                     |              | 445 |
| OTHER            | 73  |                                |                     |              | 115 |
| TOTAL            | 105 |                                | 5020                |              |     |
|                  |     |                                |                     | _            |     |